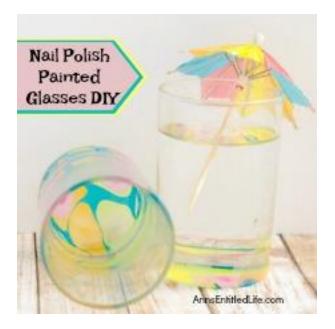

Nail Polish Glasses DIY Instructions and Tutorial Photos found on <u>AnnsEntitledLife.com</u>

• Drop a few drops of nail polish onto the surface of the water. Use whatever color combination you like. This tutorial uses blue, orange, yellow, and pink.

• Jiggle the bowl a tiny bit to force the nail polish design to spread. If you like, you can use a toothpick and draw across the surface of the nail polish to make intricate designs.

• Once you are happy with the design in the bowl, slowly lower a glass bottom side down into the bowl of water. You do not want to hit the design straight on as it will create an air pocket that will mess up your design. It is best to lower one edge down, and then slowly straighten the glass out over the surface of the water to prevent air bubbles from getting trapped inside the design.

• Pull the glass out of the water slowly. Flip it upside down.

• If you are not happy with the design, just wipe it away with nail polish remover and start over.

• Keep the glasses bottom side up until they are completely dry. This can take an hour or more, depending on how humid it is in the room. You do not want to wipe the glasses dry as touching them before the nail polish is dry and set it will mess up the design.